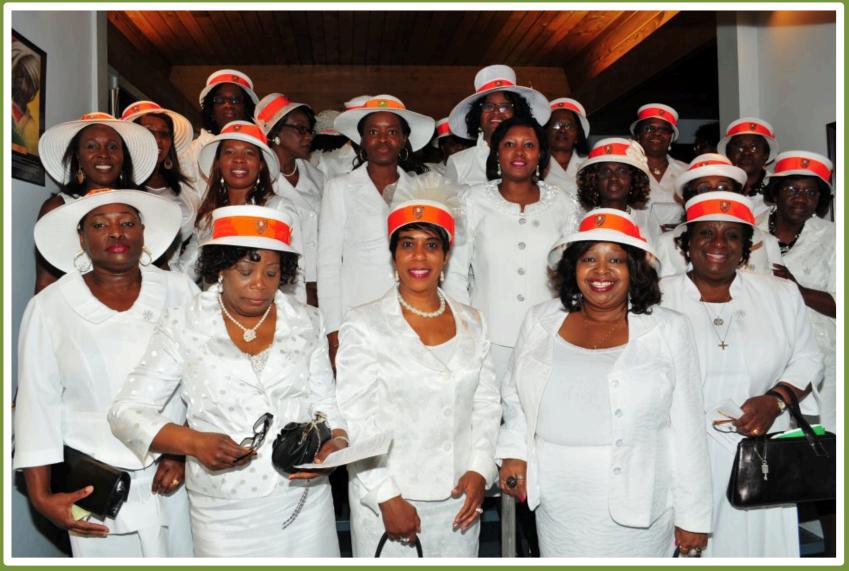

#### **AWOGA** Southeastern Branch

Annie Walsh Old Girls Association
Southeastern

#### Who We Are...

- We are proud alumnae of the Annie Walsh Memorial School.
- The oldest secondary school for girls in West Africa!
- We live by our school motto Non Sibi Sed Omnibus – Not for Self but for All.

#### **Members are:**

- Former AWMS students living in the Georgia and Southeastern USA.
- Members are Supportive and Empowering Role Models.

### AWOGA SE Leadership ...

2013 - 2015 President- Dr. Newtona (Tina) Johnson
Vice President- Dr. Joy Atere Roberts
General Secretary- Ms. Veronica Pratt McKenzie
Treasurer- Mrs. Dorrette Ademu- John

2011-2013 President- Mrs. Josephine Jarrett
Vice President- Dr. Newtona (Tina) Johnson
General Secretary- Ms. Jennifer Cole
Treasurer- Mrs. Matilda Thornton