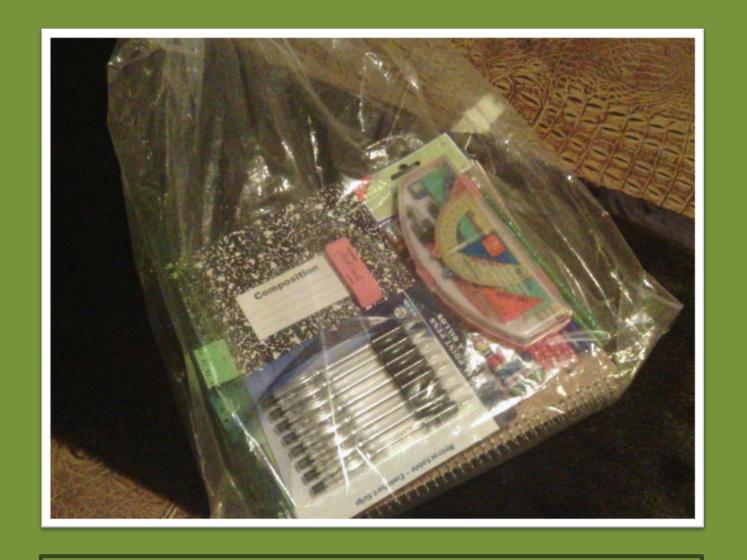

#### **Packing for Freetown!**

AWOGA Ladies Hard at Work!

Stationery Drive

#### STATIONERY DRIVE

**GIVING BACK** 

**CARING** 

ANNIE WALSH MEMORIAL SCHOOL

**Nearly there...** 

We did it.....

One Stationery Bag Per Pupil...

Happy AWMS students